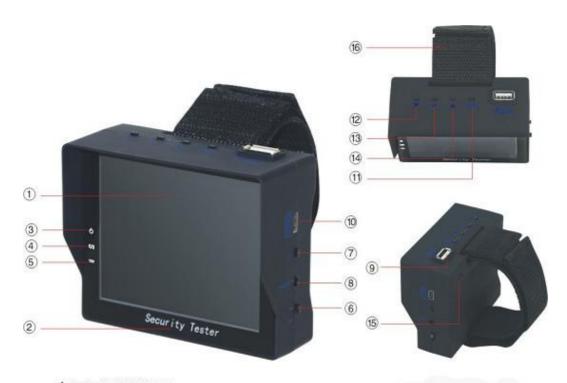

### **TESTER**

- 1.3.5 Inch TFT Screen
- 2 LCD Panel Protection Glass
- 3. Power LED Indicator
- 4. Charge LED Indicator
- 5.DC 12V Output LED Indicator
- 6. Total Power Switch
- 7. Power ON&OFF Switch
- 8.3.5mm video and audio output

- 9.V/A Input/DC 12V Ouput
- 10.USB 5V input
- 11. Function Keys
- 12. UP Keys
- 13 Function Keys
- 14. DOWN Keys
- 15. Speaker
- 16. Wristbands