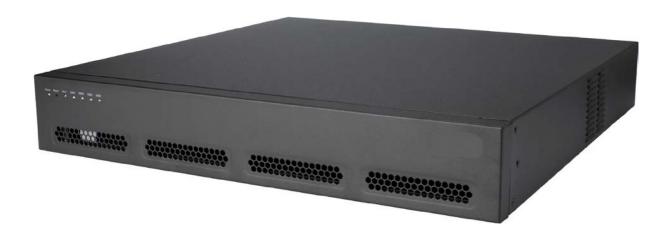

## **HKIZSATA04**

#### 4 HDDs eSATA Storage

#### **Features**

- > 1.5U standard 19-inch rack case
- > eSATA port transmission speed up to 3Gbp/s
- > Powerful R / W performance: read >70MB/s, write >40MB/s
- > Max support Internal 4 SATA HDD up to 12TB
- > Recommended with DVR, NVR connection