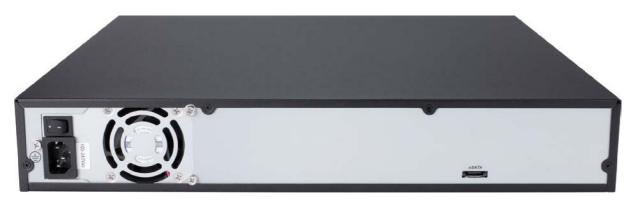

--------------|---------------------------------------|
| Specification       |                                       |
| eSATA Interface     | 1 port, up to 3Gbps/s                 |
| Internal HDD        | 4 SATA ports, up to 12TB              |
| R / W Performance   | Read: >70MB/s, Write: >40MB/s         |
| Connection Device   | DVR, NVR                              |
| Environmental       |                                       |
| Power Supply        | AC 100~240 V, 50/60 Hz                |
| Power Consumption   | <50W(with HDD)                        |
| Working Environment | 0 ~+40°C / 10~80%RH / 86~106kpa       |
| Dimension           | 1.5U, 442mm x 442mm x 89mm(W x D x H) |
| Weight              | 6KG(without HDD)                      |

# **HKIZSATA04**



## **Rear Panel**