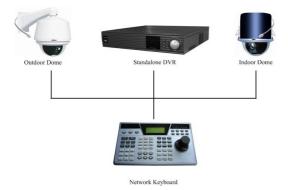

|              |
| Power Supply        | Power adapter, input 100V~240V 50Hz / 60Hz,output DC12V/1000mA |              |
| Power Consumption   | 5W                                                             |              |
| Working Temperature | -10°C~+55°C                                                    |              |
| Working Humidity    | 10%~90%                                                        |              |
| Atmosphere Pressure | 86kpa~106kpa                                                   |              |
| Dimension           | 320mmx190mmx50mm (W×D×H) (height: 100mm including joystick)    |              |
| Weight              | 2.5KG                                                          |              |

## **Connection Sample**

#### **Direct Mode**



#### **Network Mode**