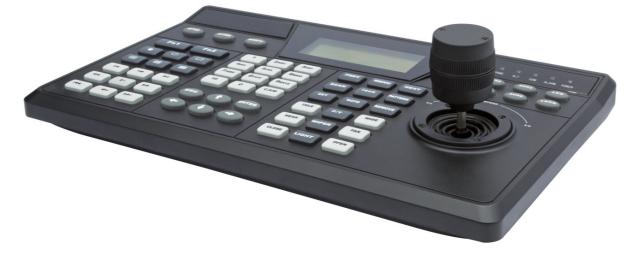

### **Features**

- > Keyboard to Control:
  - —ITZUMI Standalone DVR
  - —ITZUMI High Speed Dome
  - —ITZUMI Network High Speed Dome
  - -Central Management Platform
  - -Network Video Server
- > RS232, RS485 & Network Connections
- > Three Dimensional Joystick Control of PTZ Functions
- > Preset Position, Auto Scan, Auto Pan, Auto Tour & Pattern Control
- > Auxiliary Functions
- > On-Screen Menu & User Operation Procedure Tips

## **Technical Specifications**

| Model               | HKIZCONSAN                                                     | HKIZCONSIP   |
|---------------------|----------------------------------------------------------------|--------------|
| General             |                                                                |              |
| Keyboard Keypanel   | Electromechanical                                              |              |
| Joystick            | 3-axis, vector-solving, with twisting, return to-center head   |              |
| Keyboard Connector  | RJ-45, RS232, RS485                                            | RS232, RS485 |
| Keyboard            | Direct Mode, Network Mode                                      | Direct Mode  |
| Communication       |                                                                |              |
| Direct Mode         | Interface: RS232/RS485                                         |              |
|                     | DVR Protocol: DH1/DH2                                          |              |
|                     | Dome Protocol: DH-SD/PELCO-D/PELCO-P/PELCO-D1/PELCO-P1         |              |
| Network Mode        | Interface: RJ45                                                | N/A          |
|                     | DVR/Network Dome:                                              |              |
|                     | IP Address/Port/Protocol                                       |              |
| Display             | LCD, 84mm x 31mm                                               |              |
| Environmental       |                                                                |              |
| Power Supply        | Power adapter, input 100V~240V 50Hz / 60Hz,output DC12V/1000mA |              |
| Power Consumption   | 5W                                                             |              |
| Working Temperature | -10°C~+55°C                                                    |              |
| Working Humidity    | 10%~90%                                                        |              |
| Atmosphere Pressure | 86kpa~106kpa                                                   |              |
| Dimension           | 320mmx190mmx50mm (W×D×H) (height: 100mm including joystick)    |              |
| Weight              | 2.5KG                                                          |              |