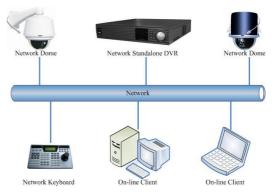

Power Supply        | Power adapter, input 100V~240V 50Hz / 60Hz,output DC12V/1000mA |              |
| Power Consumption   | 5W                                                             |              |
| Working Temperature | -10°C~+55°C                                                    |              |
| Working Humidity    | 10%~90%                                                        |              |
| Atmosphere Pressure | 86kpa~106kpa                                                   |              |
| Dimension           | 320mmx190mmx50mm (W×D×H) (height: 100mm including joystick)    |              |
| Weight              | 2.5KG                                                          |              |

## **Connection Sample**

#### **Direct Mode**



#### **Network Mode**